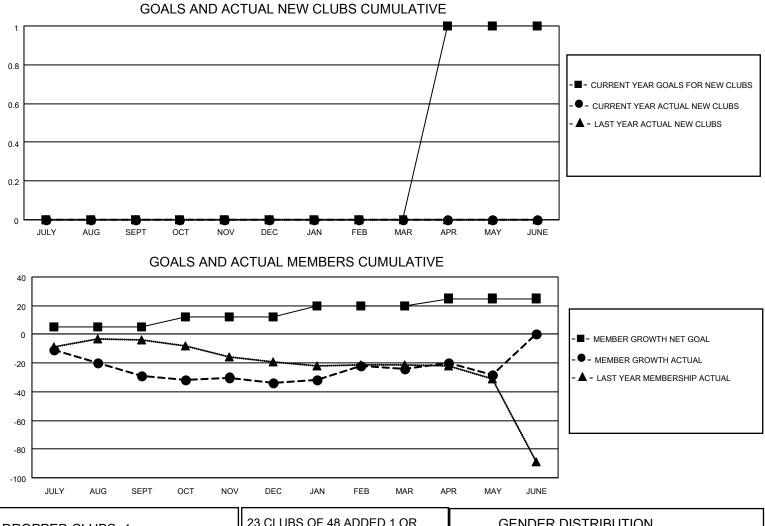

## LOCATION NEW YORK

District 20 O

Results as of: 5/31/2023

|                       | Club          | s         |               |                       | Men                    | nbers                   |                                                    |
|-----------------------|---------------|-----------|---------------|-----------------------|------------------------|-------------------------|----------------------------------------------------|
| RESULTS FOR 2022-2023 |               |           |               | RESULTS FOR 2022-2023 |                        |                         |                                                    |
| QUARTER               | NEW CLUB GOAL | NEW CLUBS | DROPPED CLUBS | QUARTER               | BER GROWTH NET<br>GOAL | MEMBER GROWTH<br>ACTUAL | DROPPED<br>MEMBERS ACTUAL<br>(including transfers) |
| JULY/AUG/SEPT         | 0             | 0         | 1             | JULY/AUG/SEPT         | 5                      | 14                      | 37                                                 |
| OCT/NOV/DEC           | 0             | 0         | 0             | OCT/NOV/DEC           | 7                      | 12                      | 17                                                 |
| JAN/FEB/MAR           | 0             | 0         | 0             | JAN/FEB/MAR           | 8                      | 29                      | 18                                                 |
| APR/MAY/JUNE          | 1             | 0         | 0             | APR/MAY/JUNE          | 5                      | 19                      | 21                                                 |